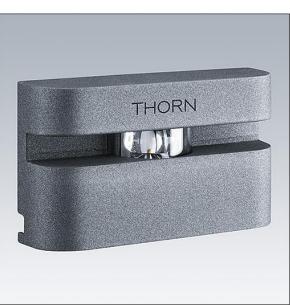

#### Vioo

Small LED floodlight for window surround illumination. 1 LED driven at a constant 1.2A. Body: die-cast aluminium (AB47100) with high corrosion resistance, painted dark grey. Front lens: polycarbonate. Class I electrical, IP65, IK10. Pre-wired with 1,5m H05-RNF cable. Complete with 3000K LED

Dimensions: 150 x 90 x 40 mm Luminaire input power: 4.7 W Luminaire luminous flux: 151 lm Luminaire efficacy: 32 lm/W Weight: 0.71 kg

TLG\_VIOO\_F\_PDB.jpg

THOR