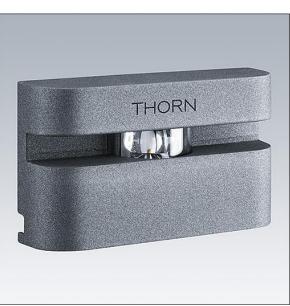

## Vioo

Small LED floodlight for window surround illumination. 1 LED driven at a constant 1.2A. Body: die-cast aluminium (AB47100) with high corrosion resistance, painted dark grey. Front lens: polycarbonate. Class I electrical, IP65, IK10. Pre-wired with 1,5m H05-RNF cable. Complete with 4000K LED

Dimensions: 150 x 90 x 40 mm Luminaire input power: 4.7 W Luminaire luminous flux: 200 lm Luminaire efficacy: 43 lm/W Weight: 0.71 kg

TLG\_VIOO\_F\_PDB.jpg

THOR

\_ \_ \_ \_

This product contains a light source of energy efficiency class F.