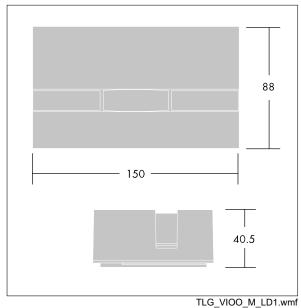

Dimensions: 150 x 90 x 40 mm Luminaire input power: 4.7 W Luminaire luminous flux: 200 lm Luminaire efficacy: 43 lm/W Weight: 0.71 kg

TLG\_VIOO\_F\_PDB.jpg

THOR

\_ \_ \_ \_

This product contains a light source of energy efficiency class F.