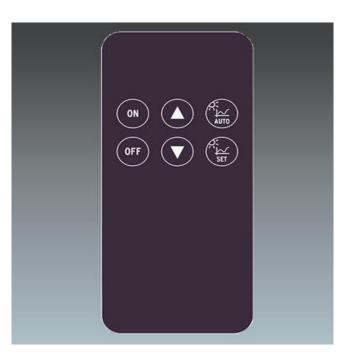

## **Design notes**

ON: Switch luminaires on → Light regulation is deactivated

OFF: Switch luminaires off

Dim up: Increase current dimming level

Dim down: Decrease current dimming level

Automatic mode: Switch luminaire on or change to automatic mode  $\ensuremath{^{\rightarrow}}$  Light regulation is started

Set current light level: Store the brightness level currently measured by the sensor as target value for constant light control (press button >3s)