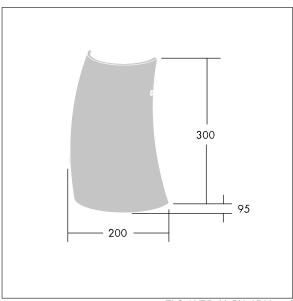

Dimensions: 200 x 95 x 300 mm Luminaire input power: 12.4 W Luminaire luminous flux: 1550 lm Luminaire efficacy: 125 lm/W

Weight: 1.4 kg

TLG\_LYRD\_M\_DX\_AP02.wmf

This product contains a light source of energy efficiency class C.