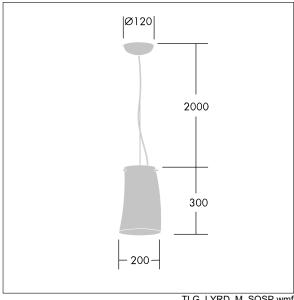

## 96642769 LYRIC DECO LED1050-840 HF MSU OP

A stylish, curving tubular suspended LED luminaire with fixed output control gear. Class I electrical, IP20. Diffuser: opal glass. Complete with 4000K LED.

Dimensions: Ø200 x 300 mm Luminaire input power: 18 W Luminaire luminous flux: 1050 lm Luminaire efficacy: 58 lm/W

Weight: 2.2 kg

TLG\_LYRD\_F\_SUSPPDB.jpg

TLG\_LYRD\_M\_SOSP.wmf

This product contains a light source of energy efficiency class E.

All values marked with an \* are rated values. Thorn uses tried and tested components from leading suppliers, however there may be isolated instances of technology-related failures of individual LEDs during the rated product lifetime. International standards set the tolerance in initial flux and connected load at ±10%. Unless stated otherwise, the values apply to an ambient temperature of 25°C.