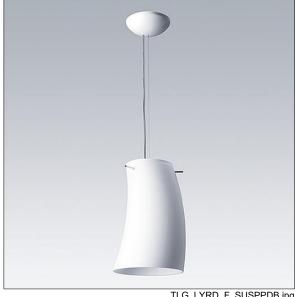

## 96642769 LYRIC DECO LED1050-840 HF MSU OP

A stylish, curving tubular suspended LED luminaire with fixed output control gear. Class I electrical, IP20. Diffuser: opal glass. Complete with 4000K LED.

Dimensions: Ø200 x 300 mm Luminaire input power: 18 W Luminaire luminous flux: 1050 lm Luminaire efficacy: 58 lm/W

Weight: 2.2 kg

TLG\_LYRD\_F\_SUSPPDB.jpg

TLG\_LYRD\_M\_SOSP.wmf

This product contains a light source of energy efficiency class E.

All values marked with an \* are rated values. Thorn uses tried and tested components from leading suppliers, however there may be isolated instances of technology-related failures of individual LEDs during the rated product lifetime. International standards set the tolerance in initial flux and connected load at ±10%. Unless stated otherwise, the values apply to an ambient temperature of 25°C.