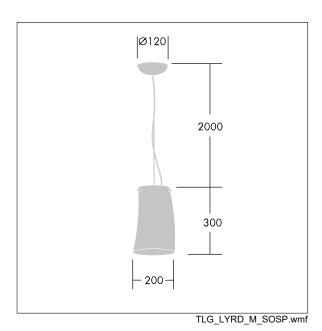

## 96642769 LYRIC DECO LED1050-840 HF MSU OP

A stylish, curving tubular suspended LED luminaire with fixed output control gear. Class I electrical, IP20. Diffuser: opal glass. Complete with 4000K LED.

Dimensions: Ø200 x 300 mm Luminaire input power: 18 W Luminaire luminous flux: 1050 lm Luminaire efficacy: 58 lm/W

Weight: 2.2 kg

TLG\_LYRD\_F\_SUSPPDB.jpg

This product contains a light source of energy efficiency class E.

All values marked with an \* are rated values. Thorn uses tried and tested components from leading suppliers, however there may be isolated instances of technology-related failures of individual LEDs during the rated product lifetime. International standards set the tolerance in initial flux and connected load at ±10%. Unless stated otherwise, the values apply to an ambient temperature of 25°C.