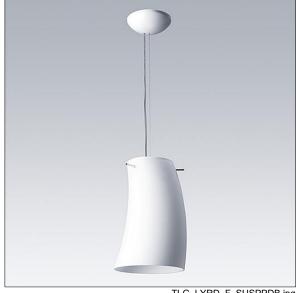

## 96642769 LYRIC DECO LED1050-840 HF MSU OP

A stylish, curving tubular suspended LED luminaire with fixed output control gear. Class I electrical, IP20. Diffuser: opal glass. Complete with 4000K LED.

Dimensions: Ø200 x 300 mm Luminaire input power: 18 W Luminaire luminous flux: 1050 lm Luminaire efficacy: 58 lm/W

Weight: 2.2 kg

TLG\_LYRD\_F\_SUSPPDB.jpg

This product contains a light source of energy efficiency class E.

All values marked with an \* are rated values. Thorn uses tried and tested components from leading suppliers, however there may be isolated instances of technology-related failures of individual LEDs during the rated product lifetime. International standards set the tolerance in initial flux and connected load at ±10%. Unless stated otherwise, the values apply to an ambient temperature of 25°C.