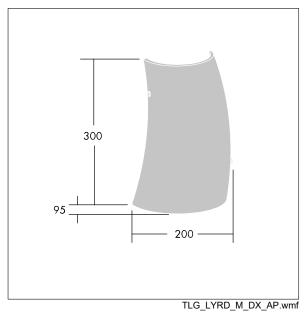

Dimensions: 200 x 95 x 300 mm Luminaire input power: 12.4 W Luminaire luminous flux: 1550 lm Luminaire efficacy: 125 lm/W

Weight: 1.4 kg

This product contains a light source of energy efficiency class C.