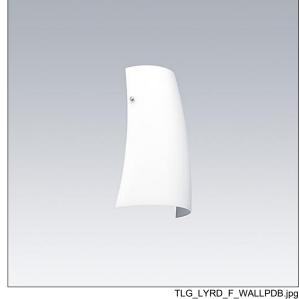

## 96642772 LYRIC DECO LED1550-830 HF MWA-L OP

A stylish, curving tubular wall mounted LED luminaire with fixed output control gear. Class I electrical, IP20. Diffuser: opal glass. Complete with 3000K LED.