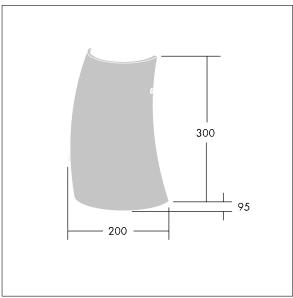

Dimensions: 200 x 95 x 300 mm Luminaire input power: 12.4 W Luminaire luminous flux: 1550 lm Luminaire efficacy: 125 lm/W

Weight: 1.4 kg

TLG\_LYRD\_M\_DX\_AP02.wmf

This product contains a light source of energy efficiency class C.