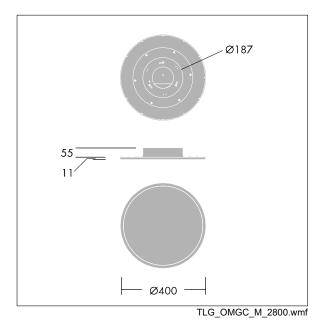

Dimensions: Ø400 x 55 mm Luminaire input power: 33 W Luminaire luminous flux: 2649 lm Luminaire efficacy: 80 lm/W Weight: 3.3 kg

TLG\_OMGC\_F\_PDB.jpg

This product contains a light source of energy efficiency class E.