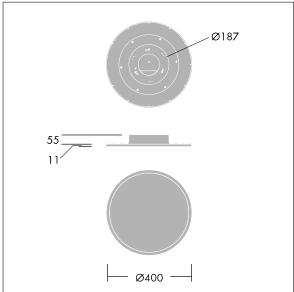

Dimensions: Ø400 x 55 mm Luminaire input power: 33 W Luminaire luminous flux: 2649 lm Luminaire efficacy: 80 lm/W

Weight: 3.3 kg

TLG\_OMGC\_M\_2800.wmf

This product contains a light source of energy efficiency class E.