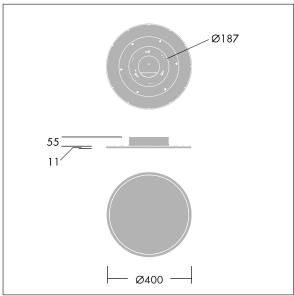

Dimensions: Ø400 x 55 mm Luminaire input power: 33 W Luminaire luminous flux: 2649 lm Luminaire efficacy: 80 lm/W

Weight: 3.3 kg

TLG\_OMGC\_M\_2800.wmf

This product contains a light source of energy efficiency class E.