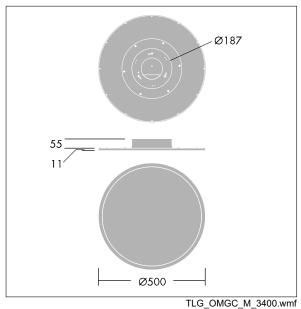

Dimensions: Ø500 x 55 mm Luminaire input power: 42 W Luminaire luminous flux: 3374 lm Luminaire efficacy: 80 lm/W Weight: 4.5 kg

|H()

TLG\_OMGC\_F\_PDB.jpg

.....

This product contains a light source of energy efficiency class E.