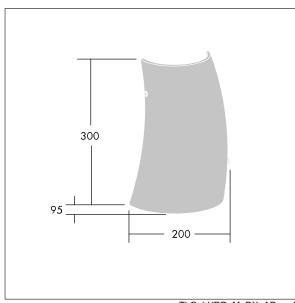

Dimensions: 200 x 95 x 300 mm Luminaire input power: 12.4 W Luminaire luminous flux: 1550 lm Luminaire efficacy: 125 lm/W

Weight: 1.4 kg

TLG\_LYRD\_M\_DX\_AP.wmf

This product contains a light source of energy efficiency class C.