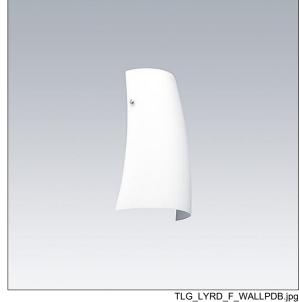

## 96642919 LYRIC DECO LED1550-830 HFI-X MWA-R OP

A stylish, curving tubular wall mounted LED luminaire with DALI dimmable control gear. Class I electrical, IP20. Diffuser: opal glass. Complete with 3000K LED.