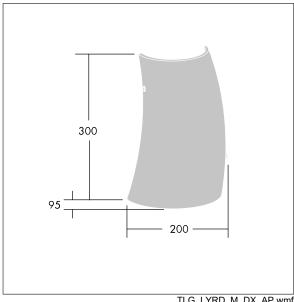

Dimensions: 200 x 95 x 300 mm Luminaire input power: 12.4 W Luminaire luminous flux: 1550 lm Luminaire efficacy: 125 lm/W

Weight: 1.4 kg

TLG\_LYRD\_M\_DX\_AP.wmf

This product contains a light source of energy efficiency class C.