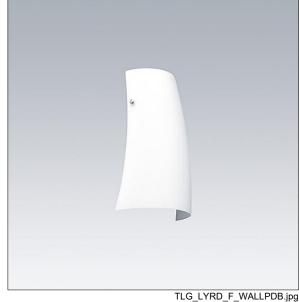

## 96642921 LYRIC DECO LED1550-840 HFI-X MWA-R OP

A stylish, curving tubular wall mounted LED luminaire with DALI dimmable control gear. Class I electrical, IP20. Diffuser: opal glass. Complete with 4000K LED.