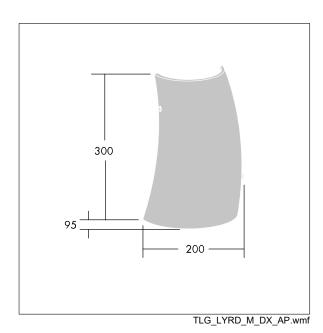

Dimensions: 200 x 95 x 300 mm Luminaire input power: 12.4 W Luminaire luminous flux: 1550 lm Luminaire efficacy: 125 lm/W

Weight: 1.4 kg

This product contains a light source of energy efficiency class C.