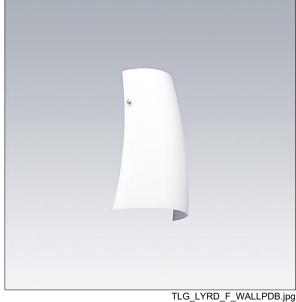

## 96642922 LYRIC DECO LED1550-840 HFI-X MWA-L OP

A stylish, curving tubular wall mounted LED luminaire with DALI dimmable control gear. Class I electrical, IP20. Diffuser: opal glass. Complete with 4000K LED.