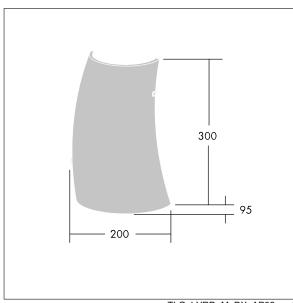

Dimensions: 200 x 95 x 300 mm Luminaire input power: 12.4 W Luminaire luminous flux: 1550 lm Luminaire efficacy: 125 lm/W

Weight: 1.4 kg

TLG\_LYRD\_M\_DX\_AP02.wmf

This product contains a light source of energy efficiency class C.