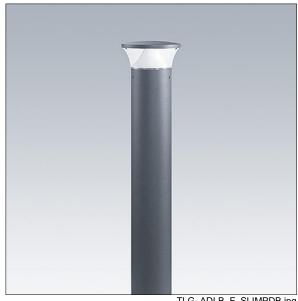

## Thor Bollard

An elegant vandal resistant radially symmetric slim bollard with high performance optic. For Electronic, fixed output control gear. IP66 Electrical Class II. Column and Base: aluminium (EW AW 6060). Canopy: die-cast aluminium (EN AC 44300). Diffuser: Clear anti UV polycarbonate. Gear Box: polycarbonate. Canopy and Column colour: powder coated anthracite (close to RAL7043) (close to RAL7043). RGB decorative lit band at the base of the head to be easily set at installation. Equipped with 50% power reduction circuit, effective 3 hours before and 5 hours after a calculated midnight. It can be deactivated at installation with an easily accessible internal switch. Ready to install prewired luminaire. Connection box required, to be ordered separately. Complete with 4000K LED