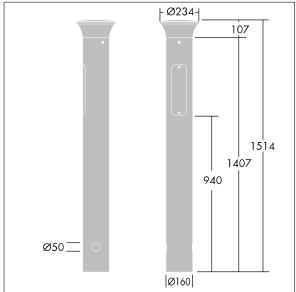

Dimensions: 160 x 160 x 1017 mm Luminaire input power: 11.8 W

Weight: 9.3 kg

TLG ADLB F SLIMPDB.jpg

TLG\_ADLB\_M\_SLIM\_MRG.wmf