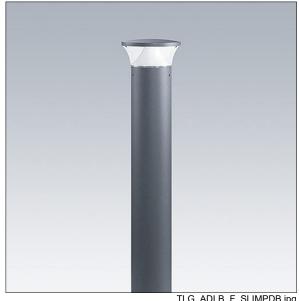

## Thor Bollard

An elegant vandal resistant radially symmetric slim bollard with high performance optic. For Electronic, fixed output control gear. IP66 Electrical Class I. Column and Base: aluminium (EW AW 6060). Canopy: die-cast aluminium (EN AC 44300). Diffuser: Clear anti UV polycarbonate. Gear Box: polycarbonate. Canopy and Column colour: powder coated anthracite (close to RAL7043) (close to RAL7043). RGB decorative lit band at the base of the head to be easily set at installation. Ready to install prewired luminaire. Connection box required, to be ordered separately. Complete with 4000K LED

Dimensions: 160 x 160 x 1017 mm Luminaire input power: 11.8 W

Weight: 9.3 kg

TLG ADLB F SLIMPDB.jpg

TLG\_ADLB\_M\_SLIM\_MRG.wmf

This product contains a light source of energy efficiency class D.

All values marked with an \* are rated values. Thorn uses tried and tested components from leading suppliers, however there may be isolated instances of technology-related failures of individual LEDs during the rated product lifetime. International standards set the tolerance in initial flux and connected load at ±10%. Unless stated otherwise, the values apply to an ambient temperature of 25°C.