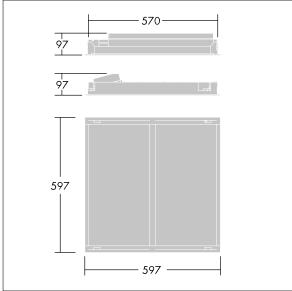

Dimensions: 597 x 597 x 97 mm Luminaire input power: 30 W Luminaire luminous flux: 3050 lm Luminaire efficacy: 102 lm/W Weight: 3.8 kg

TLG\_IQWV\_F\_PDBCEILING.jpg

TLG\_IQWV\_M\_600.wmf

This product contains a light source of energy efficiency class D.