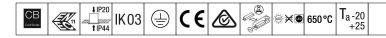

## IQ Wave

Recessed modular, direct LED luminaire. Electronic, fixed output control gear. Class I electrical, IP44\_IP20, IK03. Body: highly reflective steel. Frame and end caps: polycarbonate. Diffuser: polycarbonate with aluminium heatsink. Gear tray: powder coated white steel. Suitable for lay in or pull up (with accessory) installation. Complete with 3000K LED