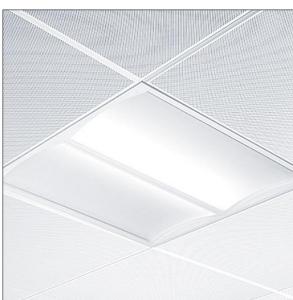

## IQ Wave

Recessed modular, direct LED luminaire. Electronic, fixed output control gear. Class I electrical, IP44\_IP20, IK03. Body: highly reflective steel. Frame and end caps: polycarbonate. Diffuser: polycarbonate with aluminium heatsink. Gear tray: powder coated white steel. Suitable for lay in or pull up (with accessory) installation. Complete with 3000K LED