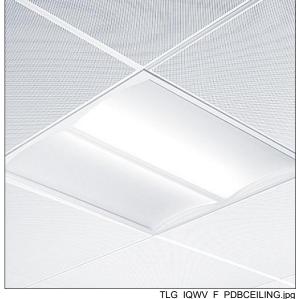

## **IQ** Wave

Recessed modular, direct LED luminaire. Electronic, fixed output control gear. Class I electrical, IP44 IP20, IK03. Body: highly reflective steel. Frame and end caps: polycarbonate. Diffuser: polycarbonate with aluminium heatsink. Gear tray: powder coated white steel. Suitable for lay in or pull up (with accessory) installation. Complete with 4000K LED

Dimensions: 597 x 597 x 97 mm Luminaire input power: 30 W Luminaire luminous flux: 3200 lm Luminaire efficacy: 107 lm/W

Weight: 3.8 kg

TLG\_IQWV\_M\_600.wmf

This product contains a light source of energy efficiency class D.