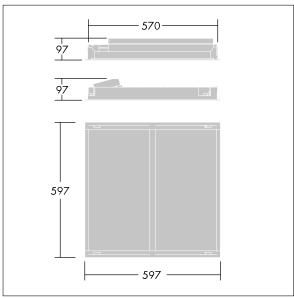

Dimensions: 597 x 597 x 97 mm Luminaire input power: 30 W Luminaire luminous flux: 3200 lm Luminaire efficacy: 107 lm/W

Weight: 3.8 kg

TLG\_IQWV\_M\_600.wmf

This product contains a light source of energy efficiency class D.