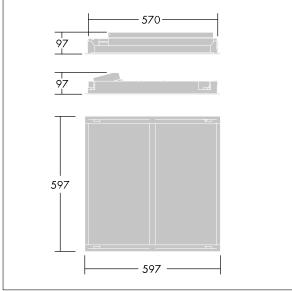

Dimensions: 597 x 597 x 97 mm Luminaire input power: 40 W Luminaire luminous flux: 4050 lm Luminaire efficacy: 101 lm/W Weight: 3.8 kg

TLG\_IQWV\_F\_PDBCEILING.jpg

TLG\_IQWV\_M\_600.wmf

This product contains a light source of energy efficiency class D.