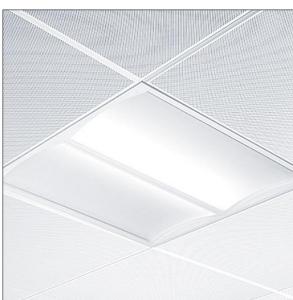

## IQ Wave

Recessed modular, direct LED luminaire. Electronic, fixed output control gear. Class I electrical, IP44\_IP20, IK03. Body: highly reflective steel. Frame and end caps: polycarbonate. Diffuser: polycarbonate with aluminium heatsink. Gear tray: powder coated white steel. Suitable for lay in or pull up (with accessory) installation. Complete with 3000K LED

Dimensions: 597 x 597 x 97 mm Luminaire input power: 40 W Luminaire luminous flux: 4050 lm Luminaire efficacy: 101 lm/W Weight: 3.8 kg

TLG\_IQWV\_F\_PDBCEILING.jpg

TLG\_IQWV\_M\_600.wmf

This product contains a light source of energy efficiency class D.