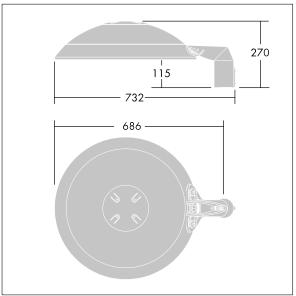

Dimensions: Ø577 x 155 mm Luminaire input power: 79 W Luminaire luminous flux: 10572 lm Luminaire efficacy: 134 lm/W

Weight: 14.2 kg Scx: 0.044 m<sup>2</sup>

TLG THRL F MTPOP0.jpg

TLG\_THOR\_M\_PTOP.wmf

This product contains light sources of energy efficiency class D.