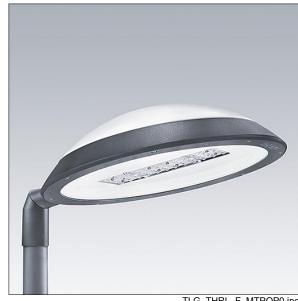

## Thor

A large size, smart urban LED lantern with 48 LEDs driven at 500mA with Narrow Road optic and UV stabilised polycarbonate dome with opal finish. Class I electrical, IP66, IK08. Body, bracket and ring: die-cast aluminium (AS12U, LM6 equivalent, EN AC-44300) treated against corrosion, powder coated anthracite (close to RAL7043). Enclosure: 4mm toughened flat glass. Screws and closing set: stainless steel. Pre-wired with 9m cable. Post top mounting to Ø60mm column, tilt 0°, adjustable from -15° to +10°. Equipped with power reduction circuit, effective 3 hours before and 5 hours after a calculated midnight. Complete with 4000K LED.

Dimensions: Ø577 x 155 mm Luminaire input power: 79 W Luminaire luminous flux: 10572 lm Luminaire efficacy: 134 lm/W

Weight: 14.2 kg Scx: 0.044 m<sup>2</sup>

TLG THRL F MTPOP0.jpg

TLG\_THOR\_M\_PTOP.wmf

This product contains light sources of energy efficiency class D.