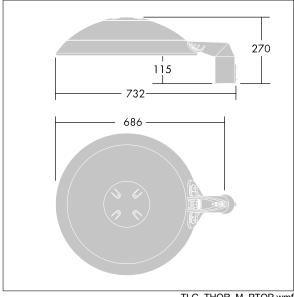

Dimensions: Ø577 x 155 mm Luminaire input power: 79 W Luminaire luminous flux: 9826 lm Luminaire efficacy: 124 lm/W

Weight: 14.2 kg Scx: 0.044 m<sup>2</sup>

TLG THRL F MTPOP0.jpg

TLG\_THOR\_M\_PTOP.wmf

This product contains light sources of energy efficiency classes D, E.