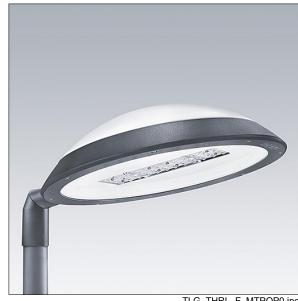

## Thor

A large size, smart urban LED lantern with 48 LEDs driven at 500mA with Street & Comfort optic and UV stabilised polycarbonate dome with opal finish. Class I electrical, IP66, IK08. Body, bracket and ring: die-cast aluminium (AS12U, LM6 equivalent, EN AC-44300) treated against corrosion, powder coated anthracite (close to RAL7043). Enclosure: 4mm toughened flat glass. Screws and closing set: stainless steel. Pre-wired with 9m cable. Post top mounting to Ø60mm column, tilt 0°, adjustable from -15° to +10°. Equipped with power reduction circuit, effective 3 hours before and 5 hours after a calculated midnight. Complete with 3000K LED.

Dimensions: Ø577 x 155 mm Luminaire input power: 79 W Luminaire luminous flux: 9826 lm Luminaire efficacy: 124 lm/W

Weight: 14.2 kg Scx: 0.044 m<sup>2</sup>

TLG THRL F MTPOP0.jpg

TLG\_THOR\_M\_PTOP.wmf

This product contains light sources of energy efficiency classes D, E.