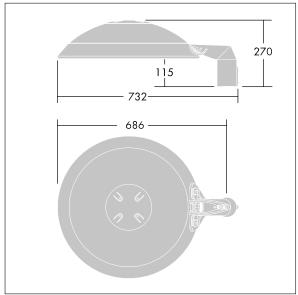

Dimensions: Ø577 x 155 mm Luminaire input power: 115 W Luminaire luminous flux: 14576 lm Luminaire efficacy: 127 lm/W

Weight: 14.6 kg Scx: 0.044 m<sup>2</sup>

TLG THRL F MTPOP0.jpg

TLG\_THOR\_M\_PTOP.wmf