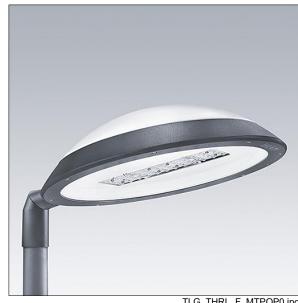

## Thor

A large size, smart urban LED lantern with 72 LEDs driven at 500mA with Wet Road optic and UV stabilised polycarbonate dome with opal finish. Class II electrical, IP66, IK08. Body, bracket and ring: die-cast aluminium (AS12U, LM6 equivalent, EN AC-44300) treated against corrosion, powder coated anthracite (close to RAL7043). Enclosure: 4mm toughened flat glass. Screws and closing set: stainless steel. Pre-wired with 9m cable. Post top mounting to Ø60mm column, tilt 0°, adjustable from -15° to +10°. Equipped with power reduction circuit, effective 3 hours before and 5 hours after a calculated midnight. Complete with 3000K LED.

Dimensions: Ø577 x 155 mm Luminaire input power: 115 W Luminaire luminous flux: 14576 lm Luminaire efficacy: 127 lm/W

Weight: 14.6 kg Scx: 0.044 m<sup>2</sup>

TLG THRL F MTPOP0.jpg

TLG\_THOR\_M\_PTOP.wmf