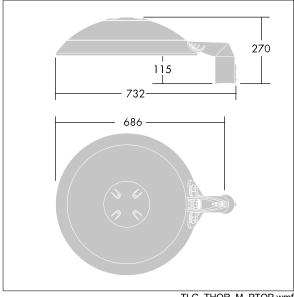

Dimensions: Ø577 x 155 mm Luminaire input power: 115 W Luminaire luminous flux: 15720 lm Luminaire efficacy: 137 lm/W

Weight: 14.6 kg Scx: 0.044 m<sup>2</sup>

TLG THRL F MTPOP0.jpg

TLG\_THOR\_M\_PTOP.wmf