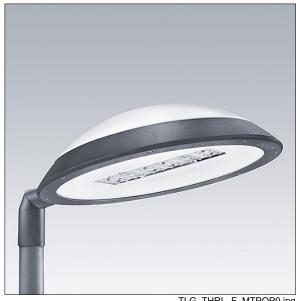

## Thor

A large size, smart urban LED lantern with 72 LEDs driven at 500mA with Street & Comfort optic and UV stabilised polycarbonate dome with opal finish. Class I electrical, IP66, IK08. Body, bracket and ring: die-cast aluminium (AS12U, LM6 equivalent, EN AC-44300) treated against corrosion, powder coated anthracite (close to RAL7043). Enclosure: 4mm toughened flat glass. Screws and closing set: stainless steel. Pre-wired with 9m cable. Post top mounting to Ø60mm column, tilt 0°, adjustable from -15° to +10°. Equipped with power reduction circuit, effective 3 hours before and 5 hours after a calculated midnight. Complete with 4000K LED.

Dimensions: Ø577 x 155 mm Luminaire input power: 115 W Luminaire luminous flux: 15720 lm Luminaire efficacy: 137 lm/W

Weight: 14.6 kg Scx: 0.044 m<sup>2</sup>

TLG THRL F MTPOP0.jpg

TLG\_THOR\_M\_PTOP.wmf