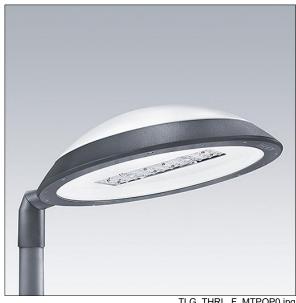

Dimensions: Ø577 x 155 mm Luminaire input power: 115 W Luminaire luminous flux: 15720 lm Luminaire efficacy: 137 lm/W

Weight: 14.6 kg Scx: 0.044 m<sup>2</sup>

TLG THRL F MTPOP0.jpg

TLG\_THOR\_M\_PTOP.wmf