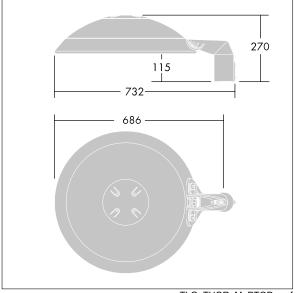

Dimensions: Ø577 x 155 mm Luminaire input power: 115 W Luminaire luminous flux: 15720 lm Luminaire efficacy: 137 lm/W

Weight: 14.6 kg Scx: 0.044 m<sup>2</sup>

TLG THRL F MTPOP0.jpg

TLG\_THOR\_M\_PTOP.wmf