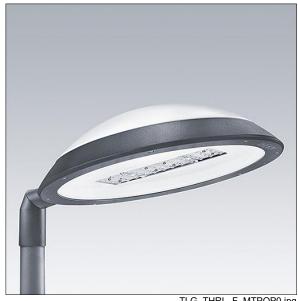

## Thor

A large size, smart urban LED lantern with 72 LEDs driven at 500mA with Narrow Road optic and UV stabilised polycarbonate dome with opal finish. Class I electrical, IP66, IK08. Body, bracket and ring: die-cast aluminium (AS12U, LM6 equivalent, EN AC-44300) treated against corrosion, powder coated anthracite (close to RAL7043). Enclosure: 4mm toughened flat glass. Screws and closing set: stainless steel. Pre-wired with 9m cable. Post top mounting to Ø60mm column, tilt 0°, adjustable from -15° to +10°. Equipped with power reduction circuit, effective 3 hours before and 5 hours after a calculated midnight. Complete with 3000K LED.

Dimensions: Ø577 x 155 mm Luminaire input power: 115 W Luminaire luminous flux: 14412 lm Luminaire efficacy: 125 lm/W

Weight: 14.6 kg Scx: 0.044 m<sup>2</sup>

TLG THRL F MTPOP0.jpg

TLG\_THOR\_M\_PTOP.wmf