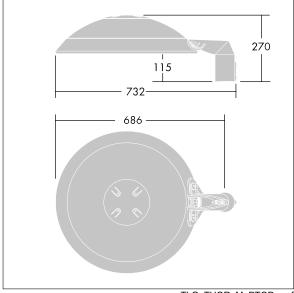

Dimensions: Ø577 x 155 mm Luminaire input power: 115 W Luminaire luminous flux: 14412 lm Luminaire efficacy: 125 lm/W

Weight: 14.6 kg Scx: 0.044 m<sup>2</sup>

TLG THRL F MTPOP0.jpg

TLG\_THOR\_M\_PTOP.wmf