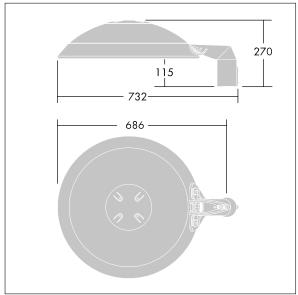

Dimensions: Ø577 x 155 mm Luminaire input power: 115 W Luminaire luminous flux: 14511 lm Luminaire efficacy: 126 lm/W

Weight: 14.6 kg Scx: 0.044 m<sup>2</sup>

TLG THRL F MTPOP0.jpg

TLG\_THOR\_M\_PTOP.wmf