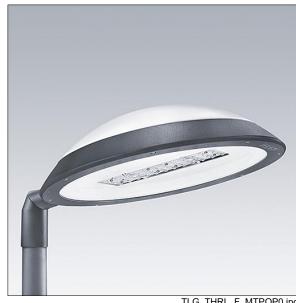

## Thor

A large size, smart urban LED lantern with 72 LEDs driven at 500mA with Street & Comfort optic and UV stabilised polycarbonate dome with opal finish. Class I electrical, IP66, IK08. Body, bracket and ring: die-cast aluminium (AS12U, LM6 equivalent, EN AC-44300) treated against corrosion, powder coated anthracite (close to RAL7043). Enclosure: 4mm toughened flat glass. Screws and closing set: stainless steel. Pre-wired with 9m cable. Post top mounting to Ø60mm column, tilt 0°, adjustable from -15° to +10°. Equipped with power reduction circuit, effective 3 hours before and 5 hours after a calculated midnight. Complete with 3000K LED.

Dimensions: Ø577 x 155 mm Luminaire input power: 115 W Luminaire luminous flux: 14511 lm Luminaire efficacy: 126 lm/W

Weight: 14.6 kg Scx: 0.044 m<sup>2</sup>

TLG THRL F MTPOP0.jpg

TLG\_THOR\_M\_PTOP.wmf