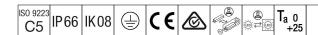

## Thor

A large size, smart urban LED lantern with 72 LEDs driven at 500mA with Street & Comfort optic and UV stabilised polycarbonate dome with opal finish. Class I electrical, IP66, IK08. Body, bracket and ring: die-cast aluminium (AS12U, LM6 equivalent, EN AC-44300) treated against corrosion, powder coated anthracite (close to RAL7043). Enclosure: 4mm toughened flat glass. Screws and closing set: stainless steel. Pre-wired with 9m cable. Post top mounting to Ø60mm column, tilt 0°, adjustable from -15° to +10°. Equipped with power reduction circuit, effective 3 hours before and 5 hours after a calculated midnight. Complete with 3000K LED.