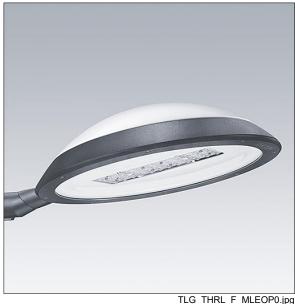

## Thor

A large size, smart urban LED lantern with 48 LEDs driven at 500mA with Street & Comfort optic and UV stabilised polycarbonate dome with opal finish. Class II electrical, IP66, IK08. Body, bracket and ring: die-cast aluminium (AS12U, LM6 equivalent, EN AC-44300) treated against corrosion, powder coated anthracite (close to RAL7043). Enclosure: 4mm toughened flat glass. Screws and closing set: stainless steel. Pre-wired with 9m cable. Side entry mounting to Ø60mm spigot, tilt 0°, adjustable from -15° to +10°. Equipped with power reduction circuit, effective 3 hours before and 5 hours after a calculated midnight. Complete with 4000K LED.