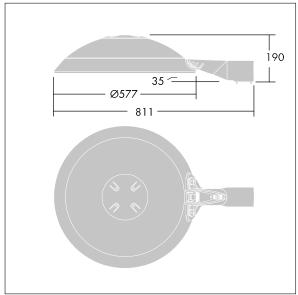

Dimensions: Ø577 x 155 mm Luminaire input power: 79 W Luminaire luminous flux: 10644 lm Luminaire efficacy: 135 lm/W

Weight: 14.2 kg Scx: 0.044 m<sup>2</sup>

TLG\_THOR\_M\_BRK.wmf

This product contains light sources of energy efficiency class D.