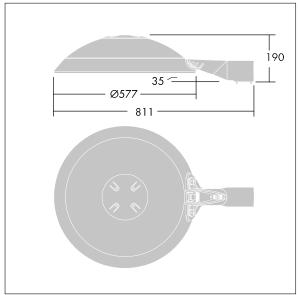

Dimensions: Ø577 x 155 mm Luminaire input power: 79 W Luminaire luminous flux: 10692 lm Luminaire efficacy: 135 lm/W

Weight: 14.2 kg Scx: 0.044 m<sup>2</sup>

TLG THRL F MLEOP0.jpg

TLG\_THOR\_M\_BRK.wmf

This product contains light sources of energy efficiency class D.