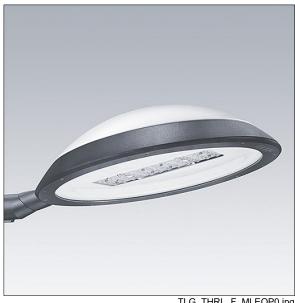

## Thor

A large size, smart urban LED lantern with 48 LEDs driven at 500mA with Wet Road optic and UV stabilised polycarbonate dome with opal finish. Class II electrical, IP66, IK08. Body, bracket and ring: die-cast aluminium (AS12U, LM6 equivalent, EN AC-44300) treated against corrosion, powder coated anthracite (close to RAL7043). Enclosure: 4mm toughened flat glass. Screws and closing set: stainless steel. Pre-wired with 9m cable. Side entry mounting to Ø60mm spigot, tilt 0°, adjustable from -15° to +10°. Equipped with power reduction circuit, effective 3 hours before and 5 hours after a calculated midnight. Complete with 4000K LED.