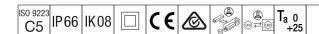

## Thor

A large size, smart urban LED lantern with 48 LEDs driven at 500mA with Wet Road optic and UV stabilised polycarbonate dome with opal finish. Class II electrical, IP66, IK08. Body, bracket and ring: die-cast aluminium (AS12U, LM6 equivalent, EN AC-44300) treated against corrosion, powder coated anthracite (close to RAL7043). Enclosure: 4mm toughened flat glass. Screws and closing set: stainless steel. Pre-wired with 9m cable. Side entry mounting to Ø60mm spigot, tilt 0°, adjustable from -15° to +10°. Equipped with power reduction circuit, effective 3 hours before and 5 hours after a calculated midnight. Complete with 4000K LED.

Dimensions: Ø577 x 155 mm Luminaire input power: 79 W Luminaire luminous flux: 10692 lm Luminaire efficacy: 135 lm/W

Weight: 14.2 kg Scx: 0.044 m<sup>2</sup>

TLG THRL F MLEOP0.jpg

TLG\_THOR\_M\_BRK.wmf

This product contains light sources of energy efficiency class D.