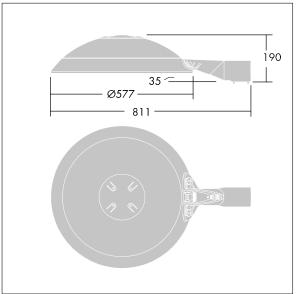

Dimensions: Ø577 x 155 mm Luminaire input power: 115 W Luminaire luminous flux: 14511 lm Luminaire efficacy: 126 lm/W

Weight: 14.6 kg Scx: 0.044 m<sup>2</sup>

TLG\_THOR\_M\_BRK.wmf

This product contains light sources of energy efficiency class D.