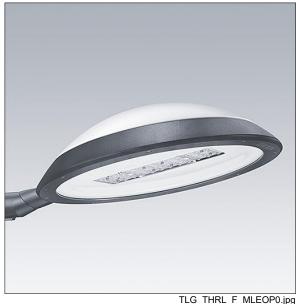

## Thor

A large size, smart urban LED lantern with 72 LEDs driven at 500mA with Street & Comfort optic and UV stabilised polycarbonate dome with opal finish. Class II electrical, IP66, IK08. Body, bracket and ring: die-cast aluminium (AS12U, LM6 equivalent, EN AC-44300) treated against corrosion, powder coated anthracite (close to RAL7043). Enclosure: 4mm toughened flat glass. Screws and closing set: stainless steel. Pre-wired with 9m cable. Side entry mounting to Ø60mm spigot, tilt 0°, adjustable from -15° to +10°. Equipped with power reduction circuit, effective 3 hours before and 5 hours after a calculated midnight. Complete with 3000K LED.

## Thor 96643926 TR 72L50-730 SC BP CL2 OP W9 L60E