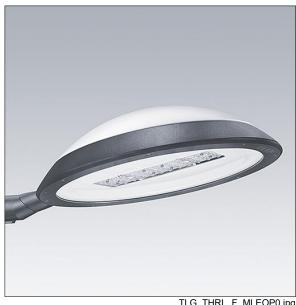

## Thor

A large size, smart urban LED lantern with 72 LEDs driven at 500mA with Narrow Road optic and UV stabilised polycarbonate dome with opal finish. Class I electrical, IP66, IK08. Body, bracket and ring: die-cast aluminium (AS12U, LM6 equivalent, EN AC-44300) treated against corrosion, powder coated anthracite (close to RAL7043). Enclosure: 4mm toughened flat glass. Screws and closing set: stainless steel. Pre-wired with 9m cable. Side entry mounting to Ø60mm spigot, tilt 0°, adjustable from -15° to +10°. Equipped with power reduction circuit, effective 3 hours before and 5 hours after a calculated midnight. Complete with 3000K LED.

Dimensions: Ø577 x 155 mm Luminaire input power: 115 W Luminaire luminous flux: 14412 lm Luminaire efficacy: 125 lm/W

Weight: 14.6 kg Scx: 0.044 m<sup>2</sup>

TLG THRL F MLEOP0.jpg

TLG\_THOR\_M\_BRK.wmf

This product contains light sources of energy efficiency class D.