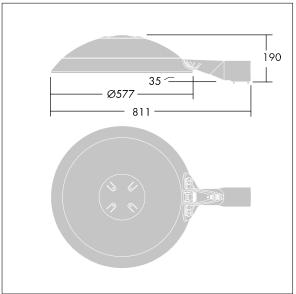

Dimensions: Ø577 x 155 mm Luminaire input power: 115 W Luminaire luminous flux: 14412 lm Luminaire efficacy: 125 lm/W

Weight: 14.6 kg Scx: 0.044 m<sup>2</sup>

TLG THRL F MLEOP0.jpg

TLG\_THOR\_M\_BRK.wmf

This product contains light sources of energy efficiency class D.