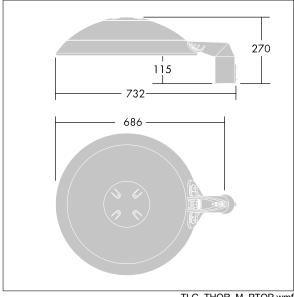

Dimensions: Ø577 x 155 mm Luminaire input power: 73 W Luminaire luminous flux: 10561 lm Luminaire efficacy: 145 lm/W

Weight: 13.9 kg Scx: 0.044 m<sup>2</sup>

TLG THRL F MTPFD0.jpg

TLG\_THOR\_M\_PTOP.wmf

This product contains light sources of energy efficiency class D.