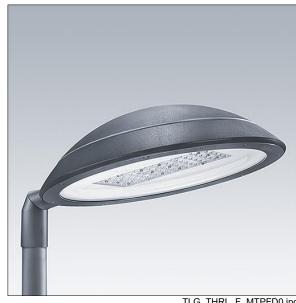

## Thor

A large size, smart urban LED lantern with 48 LEDs driven at 500mA with Narrow Road optic and UV stabilised polycarbonate dome with anthracite finish (close to RAL7043). Class I electrical, IP66, IK08. Body, bracket and ring: die-cast aluminium (AS12U, LM6 equivalent, EN AC-44300) treated against corrosion, powder coated anthracite (close to RAL7043). Enclosure: 4mm toughened flat glass. Screws and closing set: stainless steel. Pre-wired with 9m cable. Post top mounting to Ø60mm column, tilt 0°, adjustable from -15° to +10°. Equipped with power reduction circuit, effective 3 hours before and 5 hours after a calculated midnight. Complete with 4000K LED.

Dimensions: Ø577 x 155 mm Luminaire input power: 73 W Luminaire luminous flux: 10561 lm Luminaire efficacy: 145 lm/W

Weight: 13.9 kg Scx: 0.044 m<sup>2</sup>

TLG THRL F MTPFD0.jpg

TLG\_THOR\_M\_PTOP.wmf

This product contains light sources of energy efficiency class D.