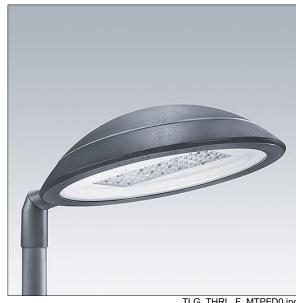

## Thor

A large size, smart urban LED lantern with 48 LEDs driven at 500mA with Street & Comfort optic and UV stabilised polycarbonate dome with anthracite finish (close to RAL7043). Class I electrical, IP66, IK08. Body, bracket and ring: die-cast aluminium (AS12U, LM6 equivalent, EN AC-44300) treated against corrosion, powder coated anthracite (close to RAL7043). Enclosure: 4mm toughened flat glass. Screws and closing set: stainless steel. Pre-wired with 9m cable. Post top mounting to Ø60mm column, tilt 0°, adjustable from -15° to +10°. Equipped with power reduction circuit, effective 3 hours before and 5 hours after a calculated midnight. Complete with 4000K LED.

Dimensions: Ø577 x 155 mm Luminaire input power: 73 W Luminaire luminous flux: 10644 lm Luminaire efficacy: 146 lm/W

Weight: 13.9 kg Scx: 0.044 m<sup>2</sup>

TLG THRL F MTPFD0.jpg

TLG\_THOR\_M\_PTOP.wmf

This product contains light sources of energy efficiency class D.