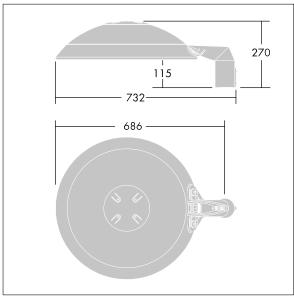

Dimensions: Ø577 x 155 mm Luminaire input power: 73 W Luminaire luminous flux: 10644 lm Luminaire efficacy: 146 lm/W

Weight: 13.9 kg Scx: 0.044 m<sup>2</sup>

TLG THRL F MTPFD0.jpg

TLG\_THOR\_M\_PTOP.wmf

This product contains light sources of energy efficiency class D.