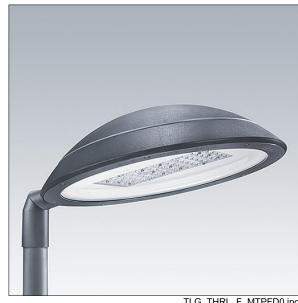

## Thor

A large size, smart urban LED lantern with 48 LEDs driven at 500mA with Street & Comfort optic and UV stabilised polycarbonate dome with anthracite finish (close to RAL7043). Class I electrical, IP66, IK08. Body, bracket and ring: die-cast aluminium (AS12U, LM6 equivalent, EN AC-44300) treated against corrosion, powder coated anthracite (close to RAL7043). Enclosure: 4mm toughened flat glass. Screws and closing set: stainless steel. Pre-wired with 9m cable. Post top mounting to Ø60mm column, tilt 0°, adjustable from -15° to +10°. Equipped with power reduction circuit, effective 3 hours before and 5 hours after a calculated midnight. Complete with 3000K LED.

Dimensions: Ø577 x 155 mm Luminaire input power: 73 W Luminaire luminous flux: 9826 lm Luminaire efficacy: 135 lm/W

Weight: 13.9 kg Scx: 0.044 m<sup>2</sup>

TLG THRL F MTPFD0.jpg

TLG\_THOR\_M\_PTOP.wmf

This product contains light sources of energy efficiency classes D, E.