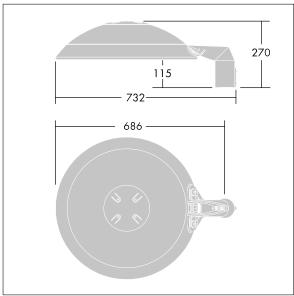

Dimensions: Ø577 x 155 mm Luminaire input power: 73 W Luminaire luminous flux: 9826 lm Luminaire efficacy: 135 lm/W

Weight: 13.9 kg Scx: 0.044 m<sup>2</sup>

TLG THRL F MTPFD0.jpg

TLG\_THOR\_M\_PTOP.wmf

This product contains light sources of energy efficiency classes D, E.