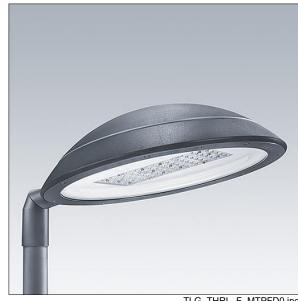

## Thor

A large size, smart urban LED lantern with 72 LEDs driven at 500mA with Narrow Road optic and UV stabilised polycarbonate dome with anthracite finish (close to RAL7043). Class II electrical, IP66, IK08. Body, bracket and ring: die-cast aluminium (AS12U, LM6 equivalent, EN AC-44300) treated against corrosion, powder coated anthracite (close to RAL7043). Enclosure: 4mm toughened flat glass. Screws and closing set: stainless steel. Pre-wired with 9m cable. Post top mounting to Ø60mm column, tilt 0°, adjustable from -15° to +10°. Equipped with power reduction circuit, effective 3 hours before and 5 hours after a calculated midnight. Complete with 4000K LED.