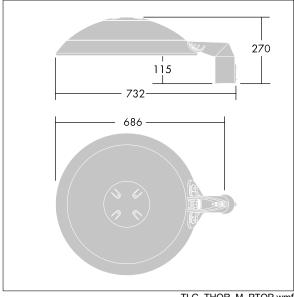

Dimensions: Ø577 x 155 mm Luminaire input power: 109 W Luminaire luminous flux: 15597 Im Luminaire efficacy: 143 lm/W

Weight: 14.8 kg Scx: 0.044 m<sup>2</sup>

TLG THRL F MTPFD0.jpg

TLG\_THOR\_M\_PTOP.wmf