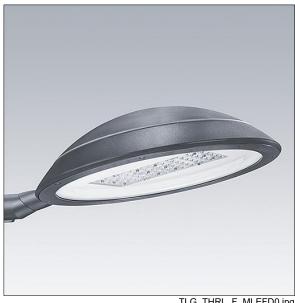

## Thor

A large size, smart urban LED lantern with 48 LEDs driven at 500mA with Street & Comfort optic and UV stabilised polycarbonate dome with anthracite finish (close to RAL7043). Class I electrical, IP66, IK08. Body, bracket and ring: die-cast aluminium (AS12U, LM6 equivalent, EN AC-44300) treated against corrosion, powder coated anthracite (close to RAL7043). Enclosure: 4mm toughened flat glass. Screws and closing set: stainless steel. Pre-wired with 9m cable. Side entry mounting to Ø60mm spigot, tilt 0°, adjustable from -15° to +10°. Equipped with power reduction circuit, effective 3 hours before and 5 hours after a calculated midnight. Complete with 4000K LED.

Dimensions: Ø577 x 155 mm Luminaire input power: 73 W Luminaire luminous flux: 10644 lm Luminaire efficacy: 146 lm/W

Weight: 13.9 kg Scx: 0.044 m<sup>2</sup>

TLG THRL F MLEFD0.jpg

TLG\_THOR\_M\_BRK.wmf

This product contains light sources of energy efficiency class D.