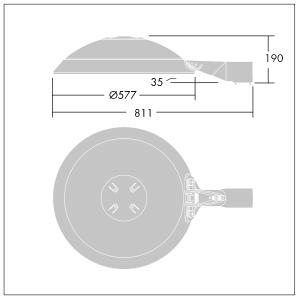

Dimensions: Ø577 x 155 mm Luminaire input power: 73 W Luminaire luminous flux: 10644 lm Luminaire efficacy: 146 lm/W

Weight: 13.9 kg Scx: 0.044 m<sup>2</sup>

TLG THRL F MLEFD0.jpg

TLG\_THOR\_M\_BRK.wmf

This product contains light sources of energy efficiency class D.