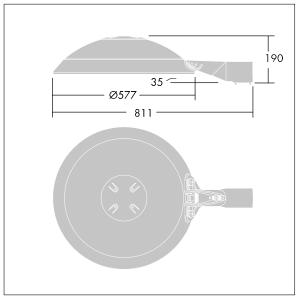

Dimensions: Ø577 x 155 mm Luminaire input power: 109 W Luminaire luminous flux: 15720 lm Luminaire efficacy: 144 lm/W

Weight: 14.8 kg Scx: 0.044 m<sup>2</sup>

TLG THRL F MLEFD0.jpg

TLG\_THOR\_M\_BRK.wmf

This product contains light sources of energy efficiency class E.