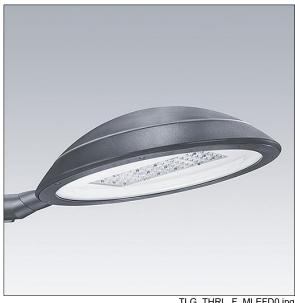

## Thor

A large size, smart urban LED lantern with 72 LEDs driven at 500mA with Street & Comfort optic and UV stabilised polycarbonate dome with anthracite finish (close to RAL7043). Class II electrical, IP66, IK08. Body, bracket and ring: die-cast aluminium (AS12U, LM6 equivalent, EN AC-44300) treated against corrosion, powder coated anthracite (close to RAL7043). Enclosure: 4mm toughened flat glass. Screws and closing set: stainless steel. Pre-wired with 9m cable. Side entry mounting to Ø60mm spigot, tilt 0°, adjustable from -15° to +10°. Equipped with power reduction circuit, effective 3 hours before and 5 hours after a calculated midnight. Complete with 4000K LED.

Dimensions: Ø577 x 155 mm Luminaire input power: 109 W Luminaire luminous flux: 15720 lm Luminaire efficacy: 144 lm/W

Weight: 14.8 kg Scx: 0.044 m<sup>2</sup>

TLG THRL F MLEFD0.jpg

TLG\_THOR\_M\_BRK.wmf

This product contains light sources of energy efficiency class E.