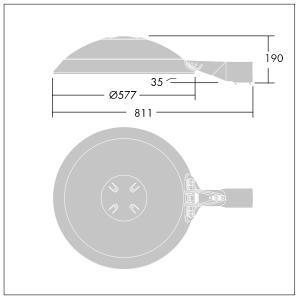

Dimensions: Ø577 x 155 mm Luminaire input power: 109 W Luminaire luminous flux: 15791 lm Luminaire efficacy: 145 lm/W

Weight: 14.8 kg Scx: 0.044 m<sup>2</sup>

TLG THRL F MLEFD0.jpg

TLG\_THOR\_M\_BRK.wmf

This product contains light sources of energy efficiency class E.