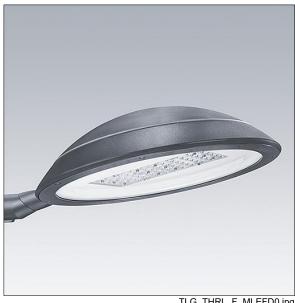

## Thor

A large size, smart urban LED lantern with 72 LEDs driven at 500mA with Wet Road optic and UV stabilised polycarbonate dome with anthracite finish (close to RAL7043). Class II electrical, IP66, IK08. Body, bracket and ring: die-cast aluminium (AS12U, LM6 equivalent, EN AC-44300) treated against corrosion, powder coated anthracite (close to RAL7043). Enclosure: 4mm toughened flat glass. Screws and closing set: stainless steel. Pre-wired with 9m cable. Side entry mounting to Ø60mm spigot, tilt 0°, adjustable from -15° to +10°. Equipped with power reduction circuit, effective 3 hours before and 5 hours after a calculated midnight. Complete with 4000K LED.

Dimensions: Ø577 x 155 mm Luminaire input power: 109 W Luminaire luminous flux: 15791 lm Luminaire efficacy: 145 lm/W

Weight: 14.8 kg Scx: 0.044 m<sup>2</sup>

TLG THRL F MLEFD0.jpg

TLG\_THOR\_M\_BRK.wmf

This product contains light sources of energy efficiency class E.