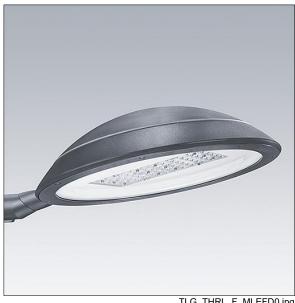

## Thor

A large size, smart urban LED lantern with 72 LEDs driven at 500mA with Wet Road optic and UV stabilised polycarbonate dome with anthracite finish (close to RAL7043). Class II electrical, IP66, IK08. Body, bracket and ring: die-cast aluminium (AS12U, LM6 equivalent, EN AC-44300) treated against corrosion, powder coated anthracite (close to RAL7043). Enclosure: 4mm toughened flat glass. Screws and closing set: stainless steel. Pre-wired with 9m cable. Side entry mounting to Ø60mm spigot, tilt 0°, adjustable from -15° to +10°. Equipped with power reduction circuit, effective 3 hours before and 5 hours after a calculated midnight. Complete with 3000K LED.

Dimensions: Ø577 x 155 mm Luminaire input power: 115 W Luminaire luminous flux: 14576 lm Luminaire efficacy: 127 lm/W

Weight: 14.8 kg Scx: 0.044 m<sup>2</sup>

TLG THRL F MLEFD0.jpg

TLG\_THOR\_M\_BRK.wmf

This product contains light sources of energy efficiency class D.