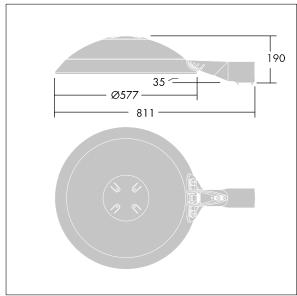

Dimensions: Ø577 x 155 mm Luminaire input power: 115 W Luminaire luminous flux: 14576 lm Luminaire efficacy: 127 lm/W

Weight: 14.8 kg Scx: 0.044 m<sup>2</sup>

TLG THRL F MLEFD0.jpg

TLG\_THOR\_M\_BRK.wmf

This product contains light sources of energy efficiency class D.