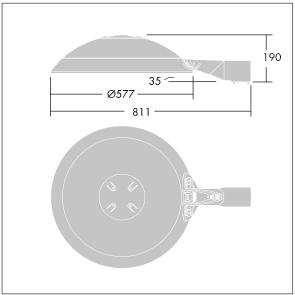

Dimensions: Ø577 x 155 mm Luminaire input power: 115 W Luminaire luminous flux: 14576 lm Luminaire efficacy: 127 lm/W

Weight: 14.8 kg Scx: 0.044 m<sup>2</sup>

TLG\_THOR\_M\_BRK.wmf

This product contains light sources of energy efficiency class D.