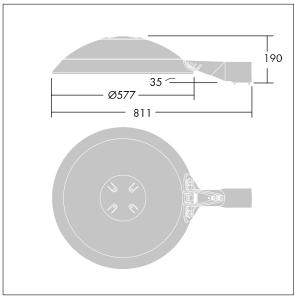

Dimensions: Ø577 x 155 mm Luminaire input power: 109 W Luminaire luminous flux: 15597 Im Luminaire efficacy: 143 lm/W

Weight: 14.8 kg Scx: 0.044 m<sup>2</sup>

TLG THRL F MLEFD0.jpg

TLG\_THOR\_M\_BRK.wmf

This product contains light sources of energy efficiency classes D, E.