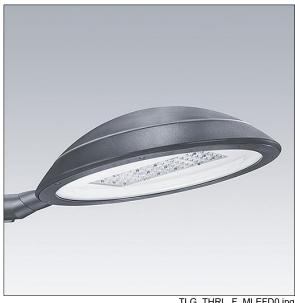

## Thor

A large size, smart urban LED lantern with 72 LEDs driven at 500mA with Narrow Road optic and UV stabilised polycarbonate dome with anthracite finish (close to RAL7043). Class I electrical, IP66, IK08. Body, bracket and ring: die-cast aluminium (AS12U, LM6 equivalent, EN AC-44300) treated against corrosion, powder coated anthracite (close to RAL7043). Enclosure: 4mm toughened flat glass. Screws and closing set: stainless steel. Pre-wired with 9m cable. Side entry mounting to Ø60mm spigot, tilt 0°, adjustable from -15° to +10°. Equipped with power reduction circuit, effective 3 hours before and 5 hours after a calculated midnight. Complete with 4000K LED.

Dimensions: Ø577 x 155 mm Luminaire input power: 109 W Luminaire luminous flux: 15597 Im Luminaire efficacy: 143 lm/W

Weight: 14.8 kg Scx: 0.044 m<sup>2</sup>

TLG THRL F MLEFD0.jpg

TLG\_THOR\_M\_BRK.wmf

This product contains light sources of energy efficiency classes D, E.