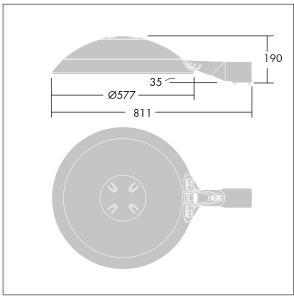

Dimensions: Ø577 x 155 mm Luminaire input power: 109 W Luminaire luminous flux: 15720 lm Luminaire efficacy: 144 lm/W

Weight: 14.8 kg Scx: 0.044 m<sup>2</sup>

TLG\_THOR\_M\_BRK.wmf

This product contains light sources of energy efficiency class E.