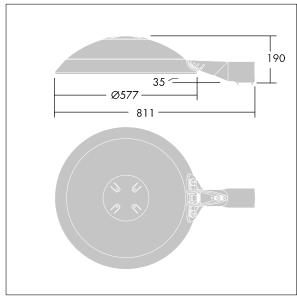

Dimensions: Ø577 x 155 mm Luminaire input power: 109 W Luminaire luminous flux: 14398 lm Luminaire efficacy: 132 lm/W

Weight: 14.8 kg Scx: 0.044 m<sup>2</sup>

TLG\_THOR\_M\_BRK.wmf

This product contains light sources of energy efficiency class D.