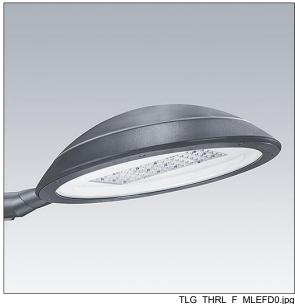

## Thor

A large size, smart urban LED lantern with 72 LEDs driven at 500mA with Narrow Road optic and UV stabilised polycarbonate dome with anthracite finish (close to RAL7043). Class I electrical, IP66, IK08. Body, bracket and ring: die-cast aluminium (AS12U, LM6 equivalent, EN AC-44300) treated against corrosion, powder coated anthracite (close to RAL7043). Enclosure: 4mm toughened flat glass. Screws and closing set: stainless steel. Pre-wired with 9m cable. Side entry mounting to Ø60mm spigot, tilt 0°, adjustable from -15° to +10°. Equipped with power reduction circuit, effective 3 hours before and 5 hours after a calculated midnight. Complete with 3000K LED.