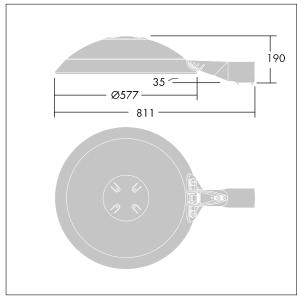

Dimensions: Ø577 x 155 mm Luminaire input power: 109 W Luminaire luminous flux: 14511 lm Luminaire efficacy: 133 lm/W

Weight: 14.8 kg Scx: 0.044 m<sup>2</sup>

TLG THRL F MLEFD0.jpg

TLG\_THOR\_M\_BRK.wmf

This product contains light sources of energy efficiency class D.