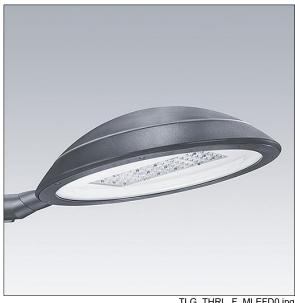

## Thor

A large size, smart urban LED lantern with 72 LEDs driven at 500mA with Street & Comfort optic and UV stabilised polycarbonate dome with anthracite finish (close to RAL7043). Class I electrical, IP66, IK08. Body, bracket and ring: die-cast aluminium (AS12U, LM6 equivalent, EN AC-44300) treated against corrosion, powder coated anthracite (close to RAL7043). Enclosure: 4mm toughened flat glass. Screws and closing set: stainless steel. Pre-wired with 9m cable. Side entry mounting to Ø60mm spigot, tilt 0°, adjustable from -15° to +10°. Equipped with power reduction circuit, effective 3 hours before and 5 hours after a calculated midnight. Complete with 3000K LED.

Dimensions: Ø577 x 155 mm Luminaire input power: 109 W Luminaire luminous flux: 14511 lm Luminaire efficacy: 133 lm/W

Weight: 14.8 kg Scx: 0.044 m<sup>2</sup>

TLG THRL F MLEFD0.jpg

TLG\_THOR\_M\_BRK.wmf

This product contains light sources of energy efficiency class D.