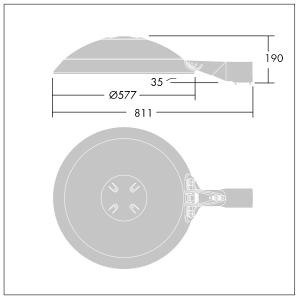

Dimensions: Ø577 x 155 mm Luminaire input power: 109 W Luminaire luminous flux: 14511 lm Luminaire efficacy: 133 lm/W

Weight: 14.8 kg Scx: 0.044 m<sup>2</sup>

TLG\_THOR\_M\_BRK.wmf

This product contains light sources of energy efficiency class D.