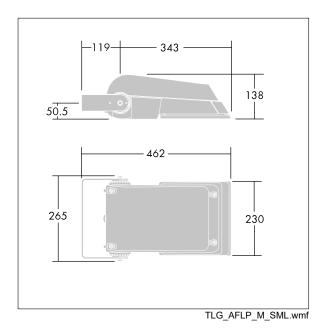

Not compatible with UrbaSens systems.

Dimensions: 462 x 265 x 139 mm Luminaire input power: 38 W Luminaire luminous flux: 5877 lm Luminaire efficacy: 155 lm/W

weight: 6.2 kg Scx: 0.05 m<sup>2</sup>

This product contains light sources of energy efficiency class D.