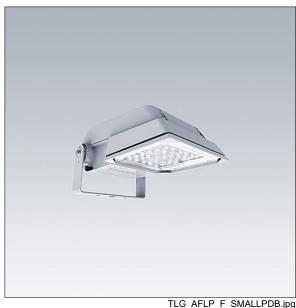

## **Areaflood Pro**

## Areaflood Pro

A compact, lightweight, general purpose LED area floodlight. With small body. LED converter configured for power reduction, effective 3 hours before and 5 hours after a calculated midnight, driving 24 LEDs at 500mA with asymmetrical 40° light distribution. IP66, IK08, Class I electrical. Body: die-cast aluminium (EN AC-44300), Light grey 150 sanded textured (close to RAL9006).. Enclosure: 4mm thick toughened glass. Reversable mounting stirrup supplied, Complete with 4000K LED.