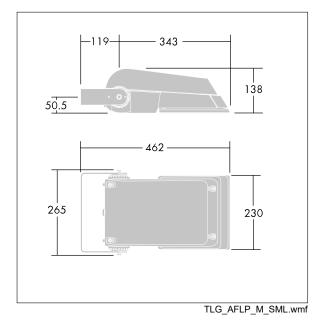

Not compatible with UrbaSens systems.

Dimensions: 462 x 265 x 139 mm Luminaire input power: 38 W Luminaire luminous flux: 5877 lm Luminaire efficacy: 155 lm/W weight: 6.2 kg Scx: 0.05 m<sup>2</sup>

|H()