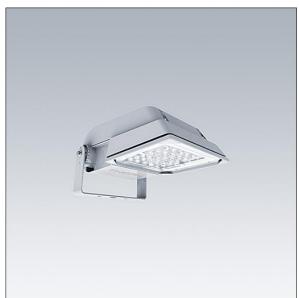

#### Areaflood Pro

A compact, lightweight, general purpose LED area floodlight. With small body. LED converter configured for power reduction, effective 3 hours before and 5 hours after a calculated midnight, driving 24 LEDs at 500mA with asymmetrical 40° light distribution. IP66, IK08, Class I electrical. Body: die-cast aluminium (EN AC-44300), Light grey 150 sanded textured (close to RAL9006).. Enclosure: 4mm thick toughened glass. Reversable mounting stirrup supplied, Complete with 4000K LED.