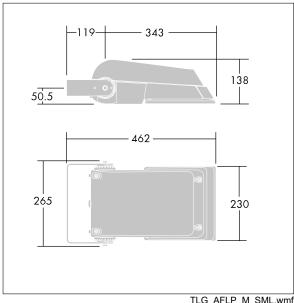

Not compatible with UrbaSens systems.

Dimensions: 462 x 265 x 139 mm Luminaire input power: 38 W Luminaire luminous flux: 5718 lm Luminaire efficacy: 150 lm/W

weight: 6.18 kg Scx: 0.05 m<sup>2</sup>

TLG\_AFLP\_M\_SML.wmf