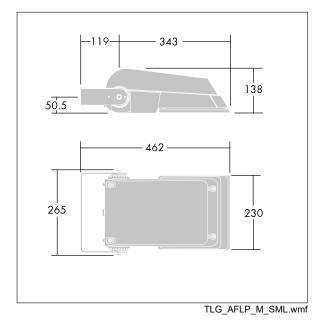

Not compatible with UrbaSens systems.

Dimensions: 462 x 265 x 139 mm Luminaire input power: 38 W Luminaire luminous flux: 5718 lm Luminaire efficacy: 150 lm/W weight: 6.18 kg Scx: 0.05 m<sup>2</sup>

|H()