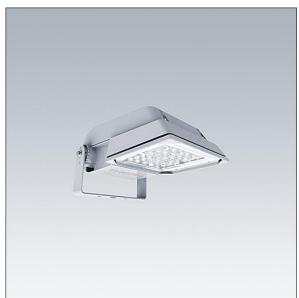

#### Areaflood Pro

A compact, lightweight, general purpose LED area floodlight. With small body. LED converter configured for power reduction, effective 3 hours before and 5 hours after a calculated midnight, driving 24 LEDs at 500mA with asymmetrical 50° light distribution. IP66, IK08, Class I electrical. Body: die-cast aluminium (EN AC-44300), Light grey 150 sanded textured (close to RAL9006).. Enclosure: 4mm thick toughened glass. Reversable mounting stirrup supplied, Complete with 4000K LED.